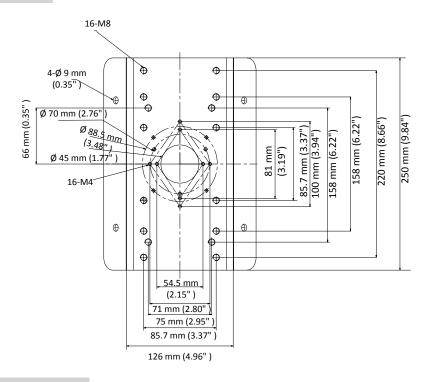

### **Dimension**

#### **Parameter**

| Model      | DS-1276ZJ-SUS                                    |
|------------|--------------------------------------------------|
| Parameters | Corner Mount                                     |
| Appearance | Hikvision White                                  |
| Material   | Stainless Steel                                  |
| Dimension  | 126 mm × 105 mm × 250 mm (4.96" × 4.13" × 9.84") |
| Weight     | 1990 g (4.39 lb.)                                |