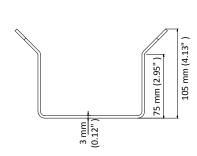

### **Dimension**

#### **Parameter**

| Model      | DS-1276ZJ-SUS                                    |
|------------|--------------------------------------------------|
| Parameters | Corner Mount                                     |
| Appearance | Hikvision White                                  |
| Material   | Stainless Steel                                  |
| Dimension  | 126 mm × 105 mm × 250 mm (4.96" × 4.13" × 9.84") |
| Weight     | 1990 g (4.39 lb.)                                |