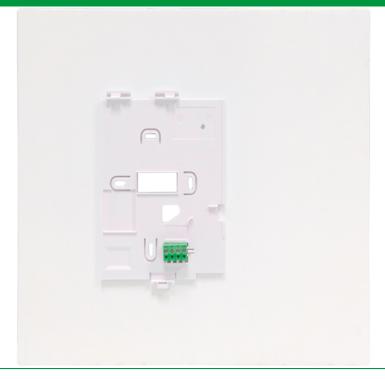

## ADAPTER PLAQUE FOR MINI MONITOR W/ HANDSET. WHITE.

Mounting accessory for Mini Monitor when replacing Magis or Genius door entry monitors. Complete with backplate art. 6710. White. Dimensions: 300x270x3 mm.

## ADAPTER PLAQUE FOR MINI MONITOR W/ HANDSET. WHITE.

|                    | MAIN FEATURES |
|--------------------|---------------|
| Height (mm)        | 300           |
| Width (mm)         | 270           |
| Depth (mm)         | 3             |
| Product weight (g) | 280           |